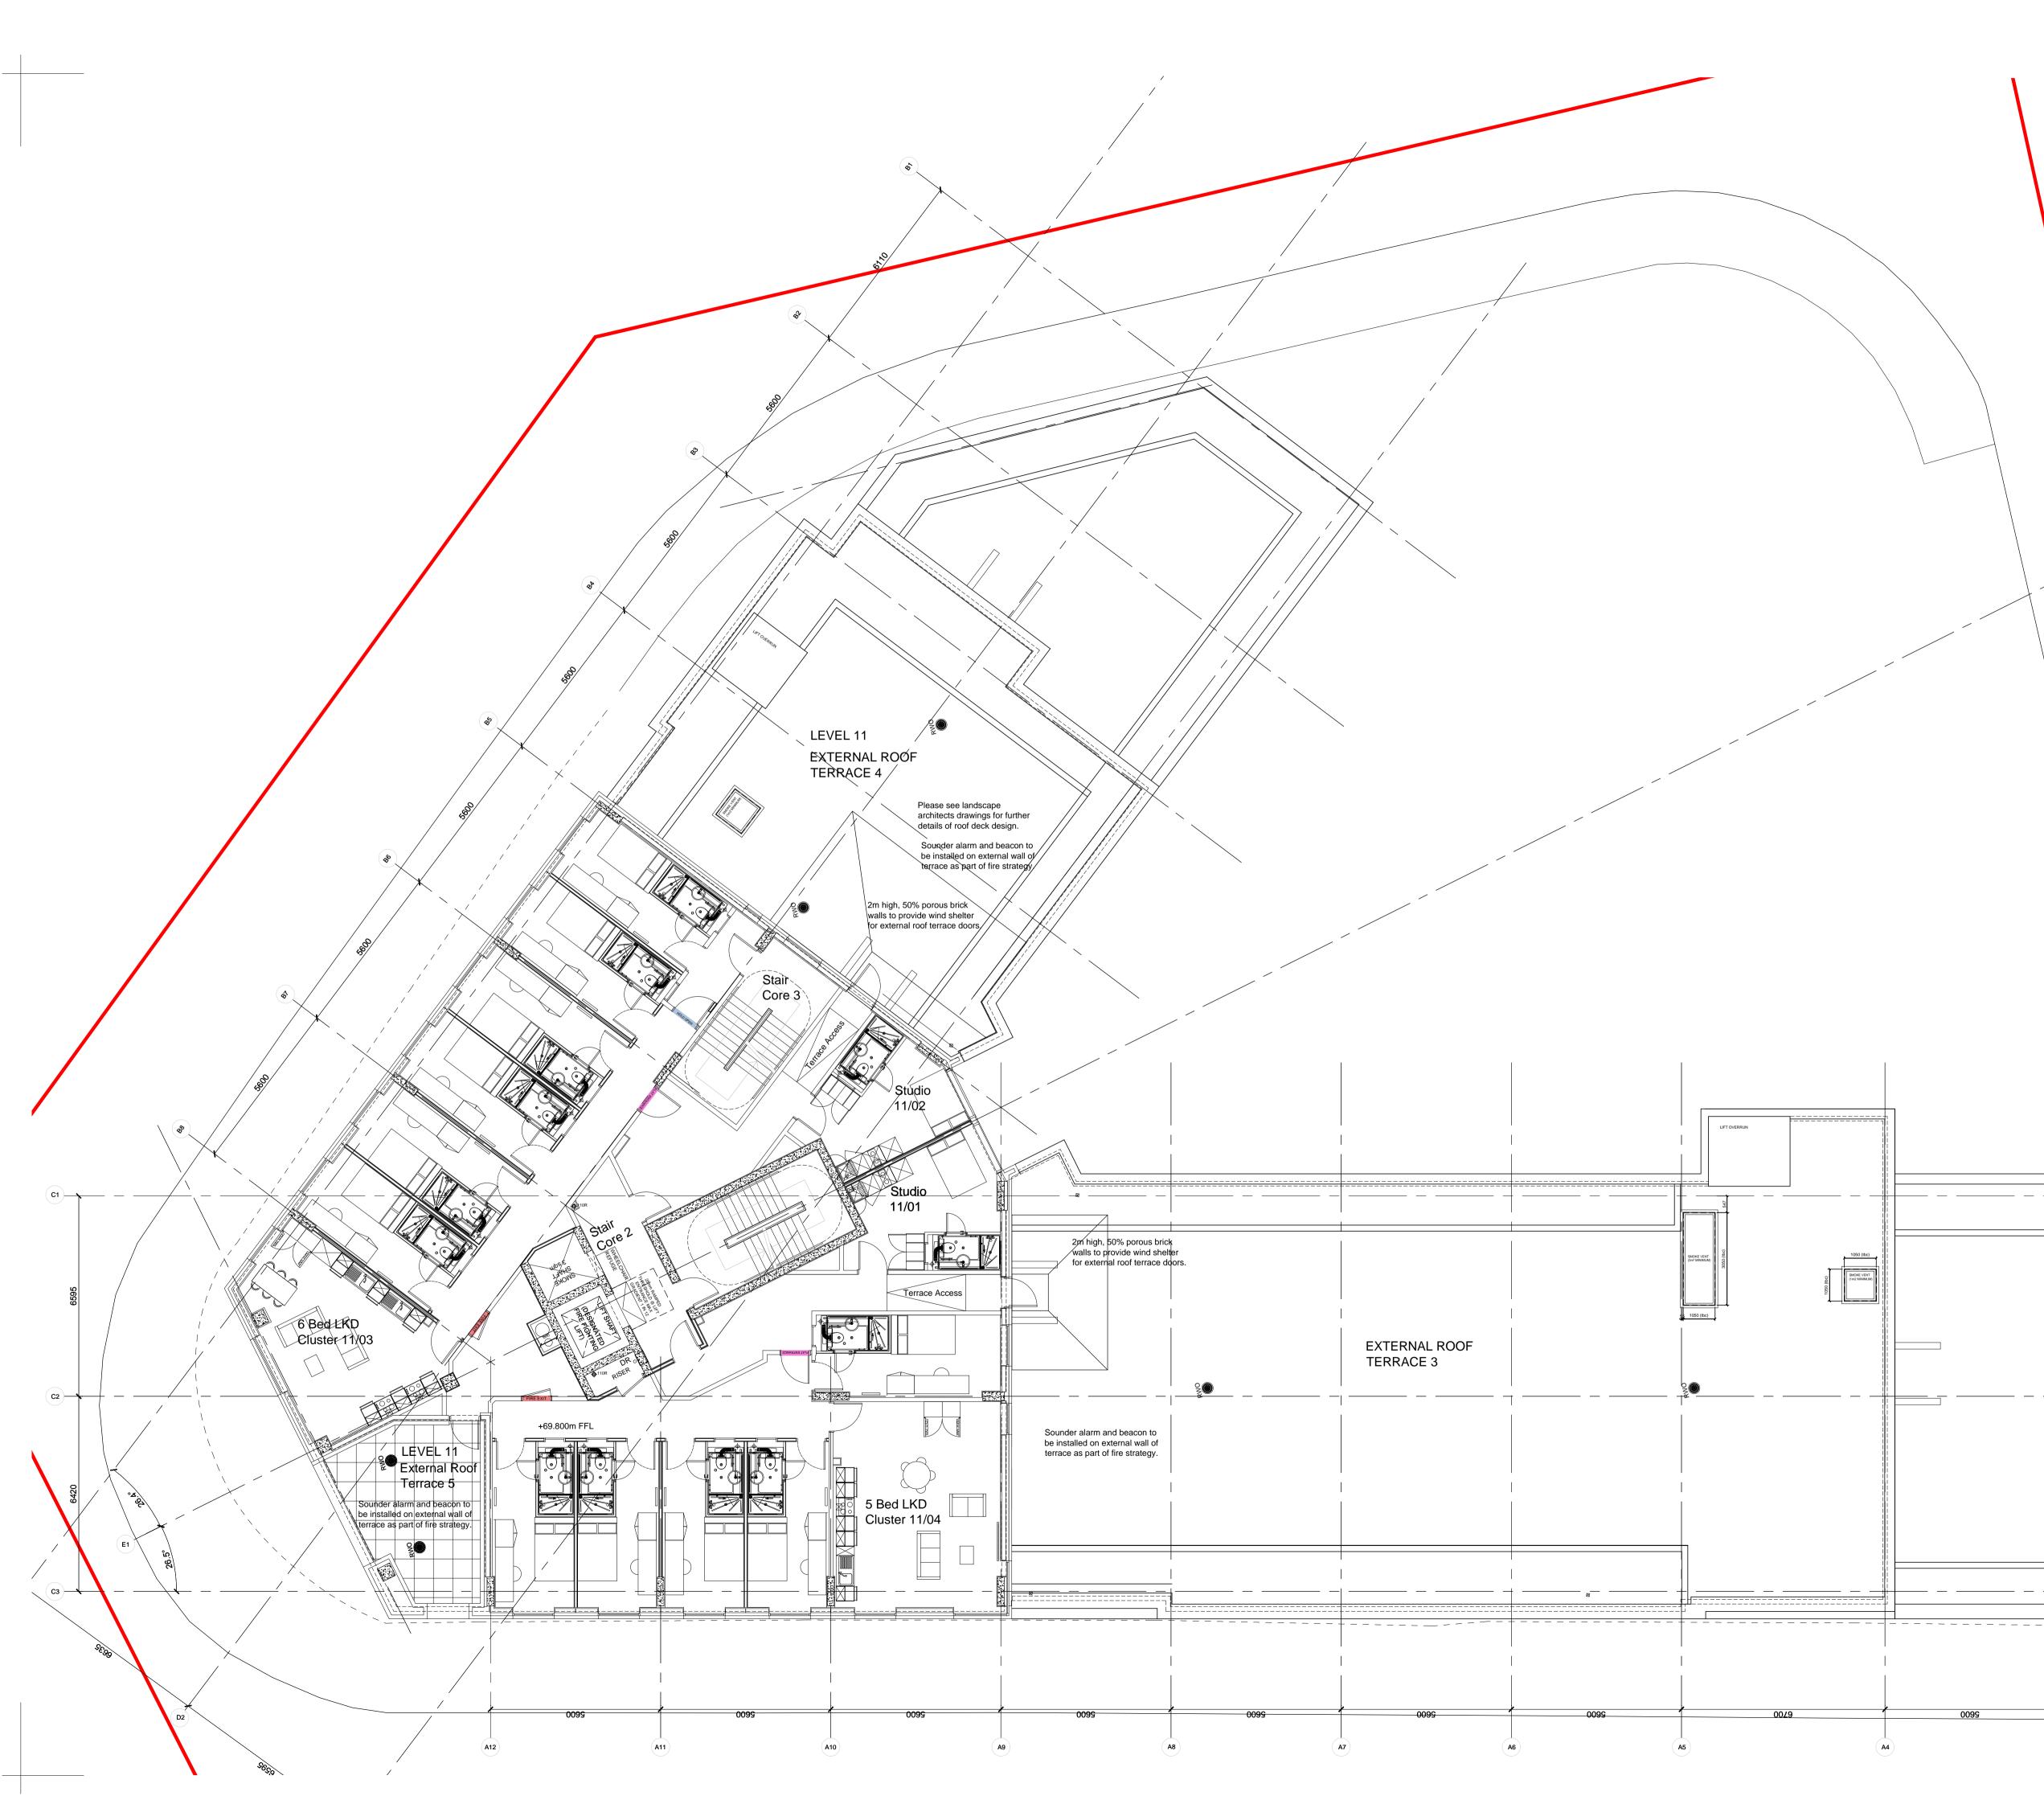

-----

0099

-----

-----

7400

\_ \_ \_

## Watkin Jones

North Hanover Street Student Residences

Glasgow

Proposed Floor Plan

Rev. Е

Scale I:I00 @ A1 Drawn LR / MS

All dimensions and levels to be checked on site and the Architect to be informed of any discrepancies prior to the commencement of work. Unspecified dimensions are not to be scaled off this drawing. All dimensions are in millimetres unless otherwise specified. If any dimensions or details conflict please notify the Architect immediately.